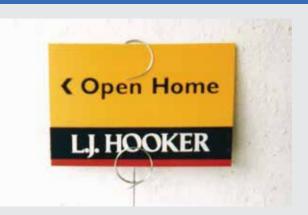

## TWIN CIRCLE STAKE

These signs are lightweight and compact making them great for regular relocation and transporting. Two large rings at top and bottom make changing panels a breeze for specials and promotions.

A simple spike end creates minimal damage to lawns so you don't have to worry about using them on site, at open homes in customers grass.