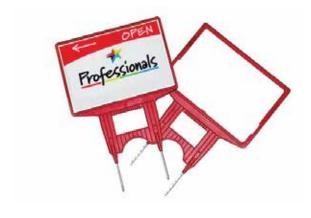

### **INJECTION** MOULDED SIGNHOLDERS

State of the art styling, injection moulded from engineering plastic for durability and aesthetic appeal. Selmax signholders convey a professional image essential to serious Real Estate Salespersons.

#### DIMENSIONS

Signholder: width 480mm, Height 700mm Signage Dimension: width 450mm, Height 300mm

CAUTION

APPLICATION N PROGRESS

#### BENEFITS

- Professional Presentation
- High Visibility (Colour Options)
- Enables longer signage life
- One piece sign is quickly, easy & cleanly positioned
- Lightweight for ease of handing and transportation
- Interchangeable signage