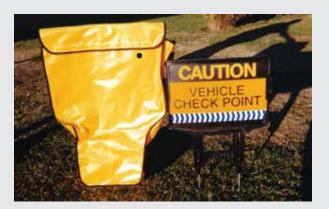

### **CARRY** CASES

- Keeps you and your car boot free of dirt and grime.
- Protects your car boot from damage during transportation.
- Constructed from rip-stop PVC, triple reinforced in pin area, finished with black edge binding.