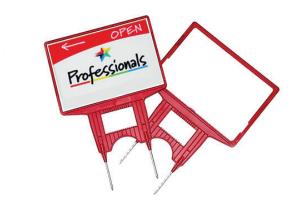

### **INJECTION** MOULDED SIGNHOLDERS

State of the art styling, injection moulded from engineering plastic for durability and aesthetic appeal. Selmax signholders convey a professional image essential to serious Real Estate Salespersons.

#### DIMENTIONS

Signholder: width 480mm, Height 700mm Signage Dimension: width 450mm, Height 300mm

CAUTION

HERBICIDE APPLICATION IN PROGRESS

#### BENEFITS

- Professional Presentation
- High Visibility (Colour Options)
- Enables longer signage life
- One piece sign is quickly, easy & cleanly positioned
- Lightweight for ease of handing and transportation
- Interchangeable signage