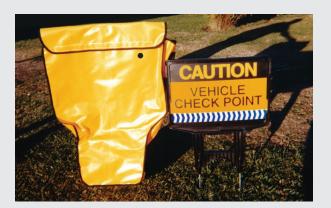

### **CARRY** CASES

- Keeps you and your car boot free of dirt and grime.
- Protects your car boot from damage during transportation.
- Constructed from rip-stop PVC, triple reinforced in pin area, finished with black edge binding.