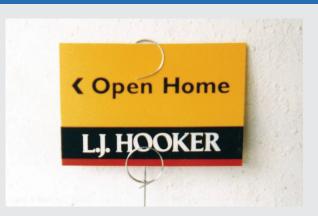

## TWIN CIRCLE STAKE

These signs are lightweight and compact making them great for regular relocation and transporting. Two large rings at top and bottom make changing panels a breeze for specials and promotions.

A simple spike end creates minimal damage to lawns so you don't have to worry about using them on site, at open homes in customers grass.